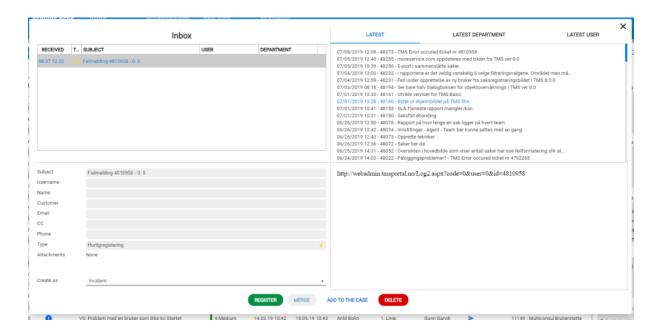

### Add to the case

If a user only sends a reminder about a previously registered case under the "Latest user" tab, you can easily add the email as an email log in the registered case. Select the email you want to add to the case. Click the "Add to the Case" button. The case will show that it is updated with an email icon and an updated date.