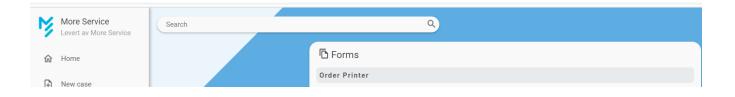

#### The forms are located under More Service Portal

Select form from the list

#### The form will be opened below the list.

Choose printer to click in open field and select type

| Ŋ  | More Service<br>Levert av More Service | Search Q                                                           |  |  |  |  |
|----|----------------------------------------|--------------------------------------------------------------------|--|--|--|--|
| 仚  | Home                                   | Order printer ←                                                    |  |  |  |  |
| ₽  | New case                               | Click in open field to select printer type *                       |  |  |  |  |
| 33 | My cases (46)                          | SUBMIT     Printer Multiselect     Cannon       Priter Local     > |  |  |  |  |
| ♧  | Order                                  |                                                                    |  |  |  |  |
| ?  | FAQ                                    |                                                                    |  |  |  |  |
| 60 | Calmad am lais au hutta                |                                                                    |  |  |  |  |