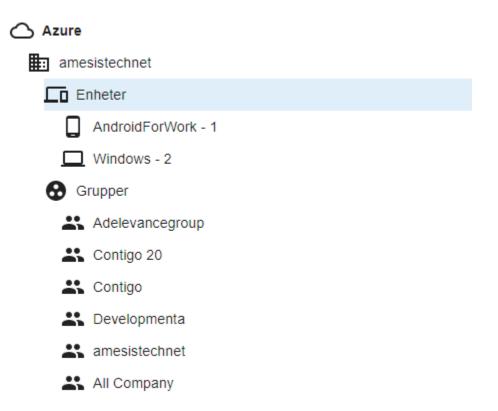

After logging in, you get Devices and Groups from Azure

By clicking on them, you get more information about what is available

Devices are grouped into operating systems, and next to the operating system name is a number that shows how many devices are in Azure By expanding an operating system, you get the first device located there