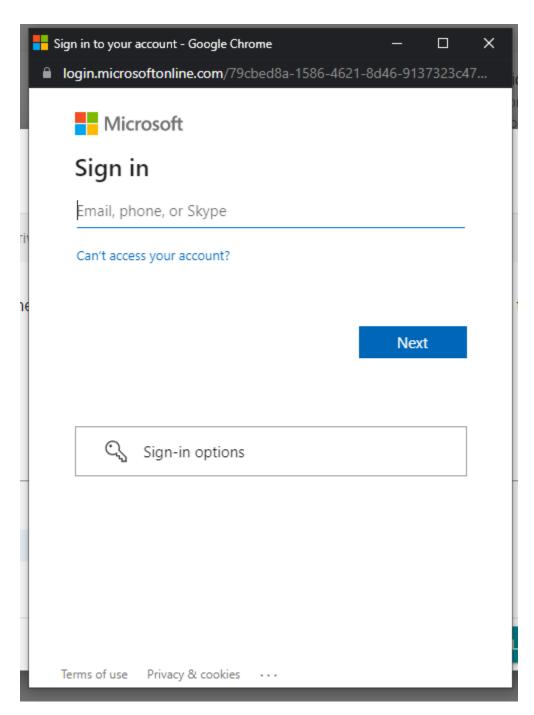

## Linking objects from external providers to More Service

In the More Service Sync app, tap an external link. If no external link has been set up, follow this guide.

If you are not already logged in, you will get a login window from Microsoft. Log in with the correct username (ADMIN account in AZURE AD) and password.