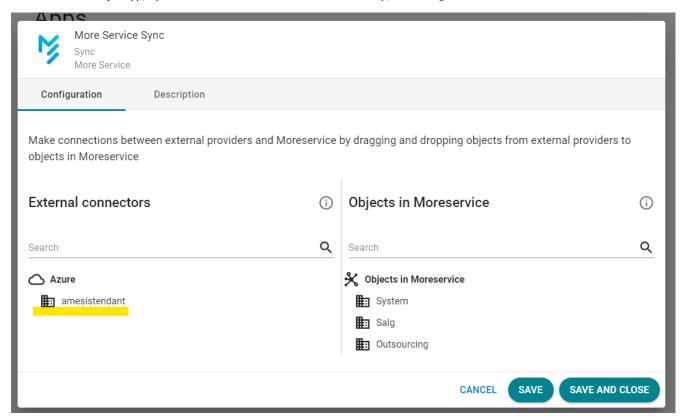

## Linking objects from external providers to More Service

In the More Service Sync app, tap an external link. If no external link has been set up, follow this guide.

If you are not already logged in, you will get a login window from Microsoft. Log in with the correct username (ADMIN account in AZURE AD) and password.

To create a connection between devices from Azure and devices in More Service click here