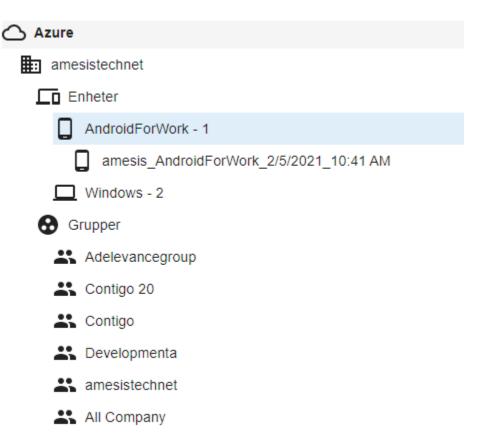

After logging in, you get Devices and Groups from Azure

By clicking on them, you get more information about what is available

Devices are grouped into operating systems, and next to the operating system name is a number that shows how many devices are in Azure By expanding an operating system, you get the first device located there