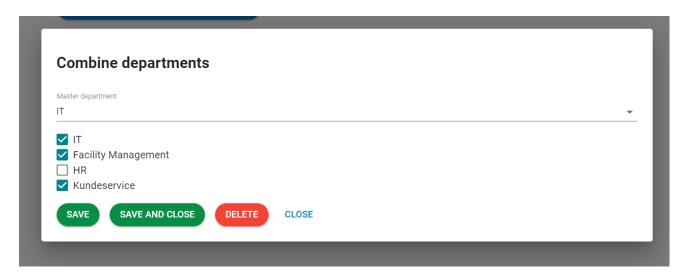

# More Service portal one user portal with combine departments

- Or separate
- Settings-More Service Portal-Portal settings