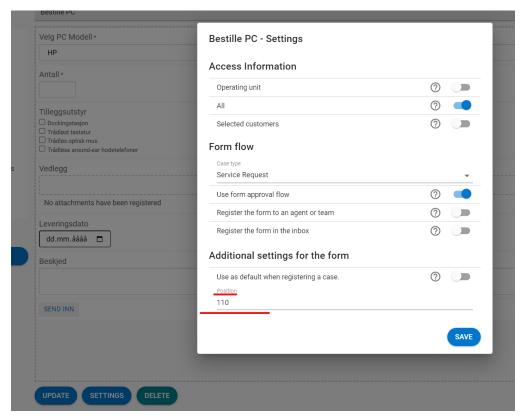

# Sort the form on the user portal according to the desired position

• By default, the form will have position 100 when created. By choosing greater or less than 100 wil you could change the order of the forms.