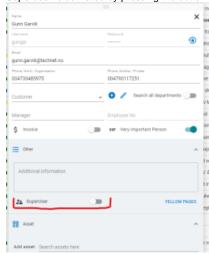

## Superuser

- A user can be assigned rights as "Superuser" As a SuperUser, an end user can read, comment and close other people's cases in same department in user portal.
- It is important that the Department/Company states that a super user with the above rights is used. This is in relation to the GDPR.
  Superuser is activated by pressing the button on the user card itself.