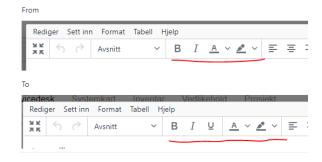

## 9.1.6

Release date: 29 sep 2021

# **Table of Contents**

- Bugfix
- Change the fullscreen menu for the new text editor
- Feature
  - Escape on the case dialog
  - Collapse details section of the case dialog
  - The size of the worklog dialog can be changed

# **Bugfix**

#### Change the fullscreen menu for the new text editor



# **Feature**

#### Escape on the case dialog

Added back escape support in the text editor inline view. Added support for 'esc' in the case dialog.

### Collapse details section of the case dialog

It is now possible to collapse the details section in the case dialog



# The size of the worklog dialog can be changed