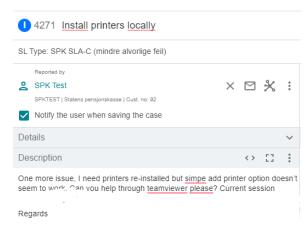

### Collapse details section of the case dialog

It is now possible to collapse the details section in the case dialog