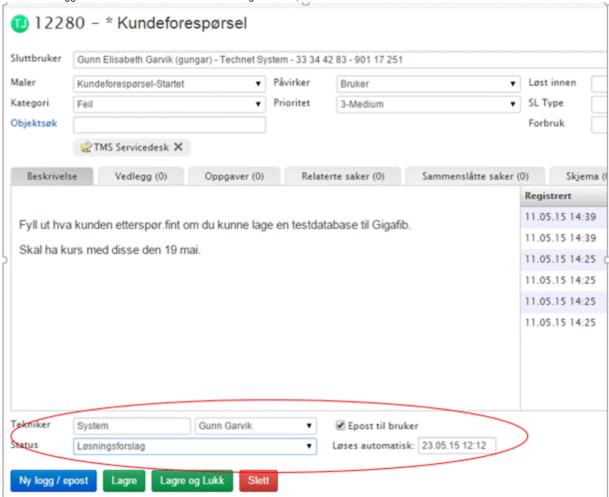

In Settings can you manage, change and create new statuses.

The status "Suggested solution" can be used if you want to automatically close the case in the future.

The status «Suggested solution» can be used from the agents view, as shown below.

Once you have chosen «Suggested solution» as status and press "Save" it will automatically come up with an email template to use where agents can fill in suggested solution. The email template is shown on the image below.